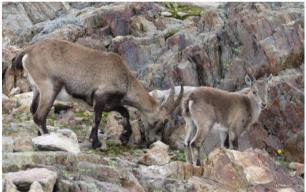

# *SATURDAY 2025 AUGUST 30 MOYEN - HAUTE SAVOIE*

We will have spectacular views of Mont Blanc and beautiful lakes. We will walk through wild, rocky terrain. There is a good chance of seeing ibex. From Index we hike to the Col de Glière, Lacs Noirs, Col du lac Cornu, and Planpraz.