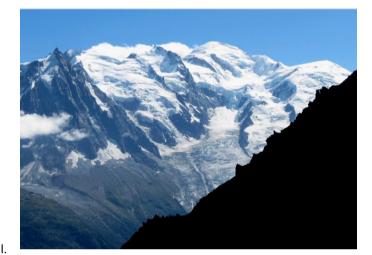

# *SATURDAY 2025 AUGUST 30 MOYEN - HAUTE SAVOIE*

We will have spectacular views of Mont Blanc and beautiful lakes. We will walk through wild, rocky terrain. There is a good chance of seeing ibex. From Index we hike to the Col de Glière, Lacs Noirs, Col du lac Cornu, and Planpraz.