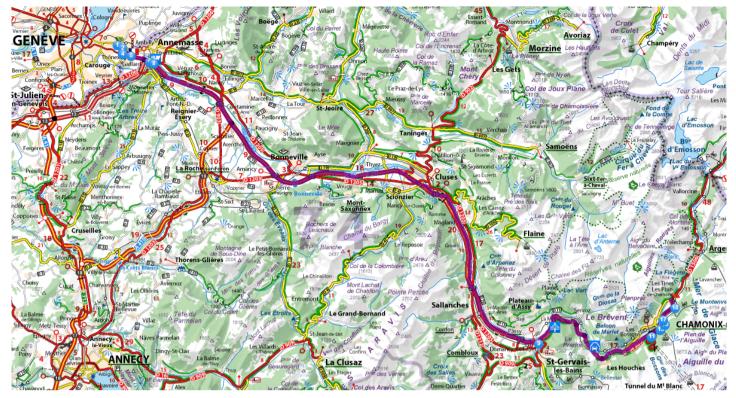

#### **Rendezvous:** Time: at 7:45 am for a 8:00 am departure

**Place**: Parking near the Salle Communale de Chêne-Bougeries; 1, route du Vallon.

**By Car**: take the Route de Chêne towards Chamonix. Following the signs for Chamonix, turn right onto Route du Vallon. The parking area is on the left in about 200 m.

**hike:** If the weather is very bad, I will cancel. The afternoon before the hike, I will send an email to confirm or cancel.

Advice to drivers: Drive to Chamonix, continue 5 minutes towards Martigny to the cable car station at les Praz de Chamonix. Michelin gives a driving time of 62 minutes and 81 km.