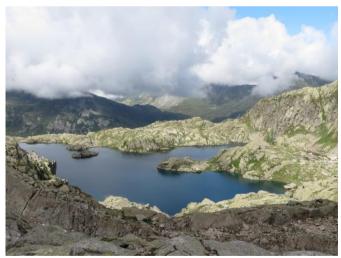

# *SATURDAY 2025 AUGUST 30 MOYEN - HAUTE SAVOIE*

We will have spectacular views of Mont Blanc and beautiful lakes. We will walk through wild, rocky terrain. There is a good chance of seeing ibex. From Index we hike to the Col de Glière, Lacs Noirs, Col du lac Cornu, and Planpraz.