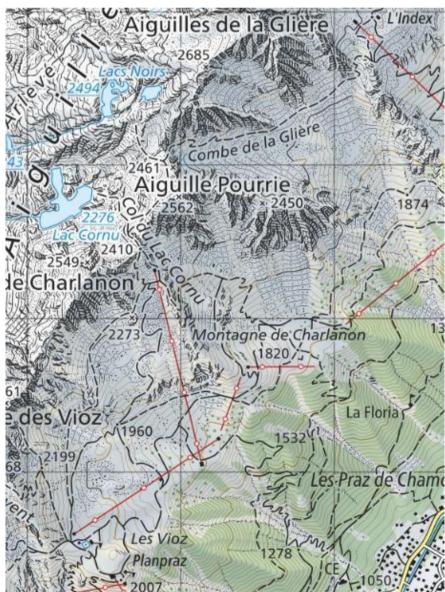

# *SATURDAY 2025 AUGUST 30 MOYEN - HAUTE SAVOIE*

We will have spectacular views of Mont Blanc and beautiful lakes. We will walk through wild, rocky terrain. There is a good chance of seeing ibex. From Index we hike to the Col de Glière, Lacs Noirs, Col du lac Cornu, and Planpraz.

Maximum altitude: 2500 m Elevation gain: about 500 m Elevation loss: about 700 m Walking time: About 4 hours Transport: private cars & cable cars

Leader: Bill Larson 079 373 4686, email: bill\_larson@bluewin.ch Confirmation or cancelation of the