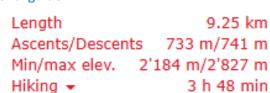

## SATURDAY 2025 AUGUST 23 VALAIS - MOYEN/DIFFICILE

We will have a coffee at the top of the lift. We will walk from the La Breya (2194) lift to Lac d'Orny (2684). We continue above the Glacier d'Orny to Cabane d'Orny (2826). We will have lunch at the Cabane d'Orny.