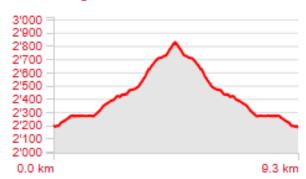

## SATURDAY 2025 AUGUST 23 VALAIS - MOYEN/DIFFICILE

We will have a coffee at the top of the lift. We will walk from the La Breya (2194) lift to Lac d'Orny (2684). We continue above the Glacier d'Orny to Cabane d'Orny (2826). We will have lunch at the Cabane d'Orny.