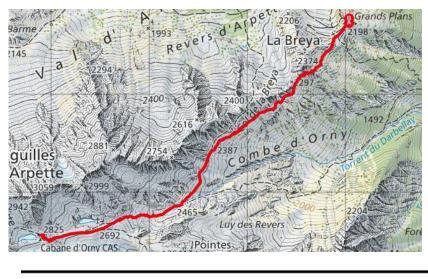

## SATURDAY 2025 AUGUST 23 VALAIS - MOYEN/DIFFICILE

We will have a coffee at the top of the lift. We will walk from the La Breya (2194) lift to Lac d'Orny (2684). We continue above the Glacier d'Orny to Cabane d'Orny (2826). We will have lunch at the Cabane d'Orny.